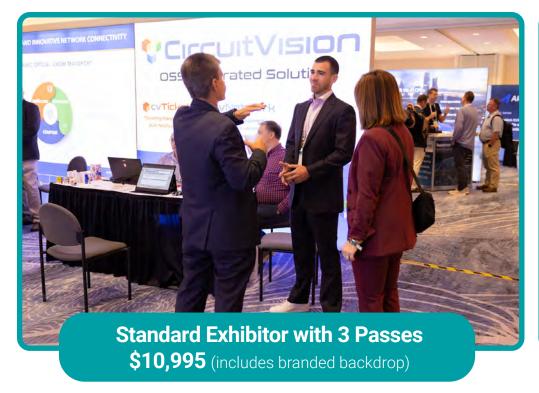

# **EXHIBITORS**

- ▶ Show ready 3m x 2m exhibition space
- ► Fully turnkey backdrop included (digital artwork file supplied by sponsor)
- ▶ Table and four chairs included with access to power
- ▶ 3 delegate passes for the event
- ▶ Badge scanning included for your delegates
- ▶ Access to all delegates in advance to set up meetings