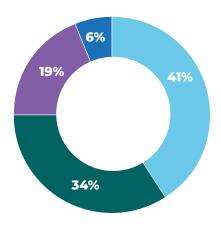

#### ATTENDANCE BREAKDOWN BY REGION

- C-level, President, VP, SVP, EVP
- Director & Head
- Manager
- Sales/Business Dev Executive