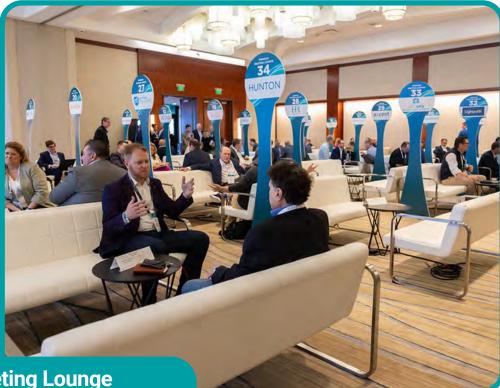

# **BUSINESS LOUNGES**

Premium Meeting Lounge \$7,200

- ▶ Comfortable, executive style seating for 4 persons with coffee table provided
  - ▶ Visible branded sign for the event and access to power
    - ▶ 2 delegate passes

# **MEETING ROOMS**

- ▶ Private meeting room to seat up to 10 people
- ▶ Directional signage provided
- ▶ Light refreshments included daily
- ▶ Daily room refresh and cleaning
- ▶ External door signage with meeting room holders logo
- ▶ 3 delegate passes for the event