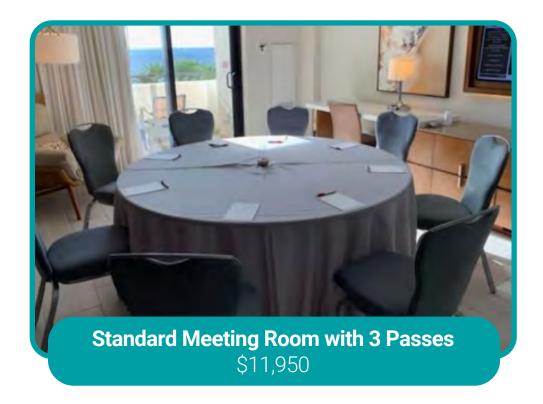

# **MEETING ROOMS**

- ▶ Private meeting room to seat up to 10 people
- ▶ Directional signage provided
- ▶ Light refreshments included daily
- ▶ Daily room refresh and cleaning
- ▶ External door signage with meeting room holders logo
- ▶ 3 delegate passes for the event