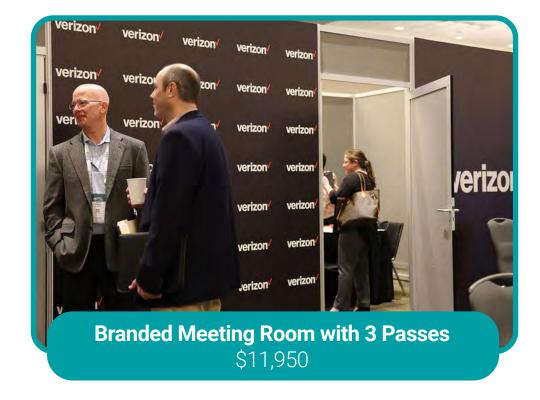

- ▶ Branded, constructed private meeting room to seat 6 people located in exhibition area
- Includes all furniture (table and chairs) and power access
- ► Large branded front panel across external frontage
- ▶ Nametag for company name outside