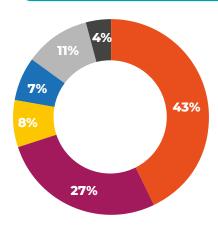

#### ATTENDANCE BY COMPANY TYPE

- Network infrastructure (fiber operators, data centers, towers)
- Private equity GP investors, banks & LP investors
- Legal & consultancy
- Software vendors
- Engineering, construction & hardware
- Other incl. energy providers & hyperscalers