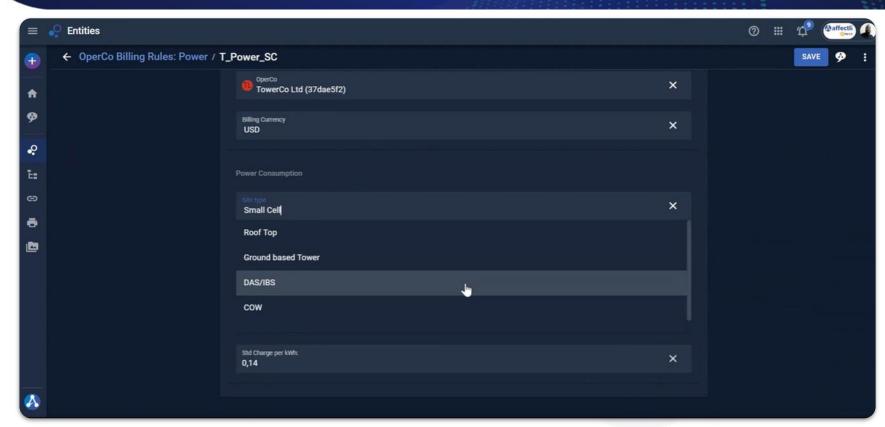

#### **OOTB RMS Real-Time Billing Models:**

- Power billing
- Sensor as a Service
- vRAN sharing (Data, Resource, QOS, Session etc)
- Power Sharing (Vehicle Charging)

Most RMS data can be automatically converted into RMS Data Records (RDR's)

### **OOTB Non RMS Billing Models:**

- Tower Space
- Hosting/Storage Space
- Irregular meter reading duration
- Estimated Monthly averages
- Diesel litres
- Fixed/Mobile generator rating
- Split per Tenant/Asset
- Standing charges